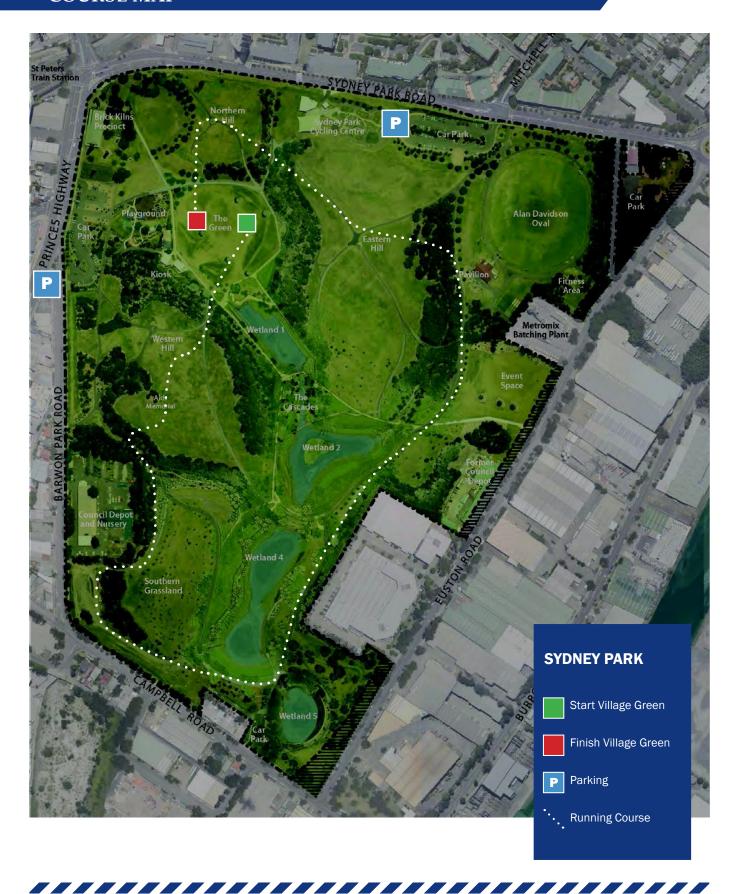

### **PARKING**

There is parking available adjacent to the Start/Finish area, off Princes Highway and Sydney Park Rd.

\_\_\_\_\_

Please find available parking areas indicated on the map below/opposite.

# COURSE MAP